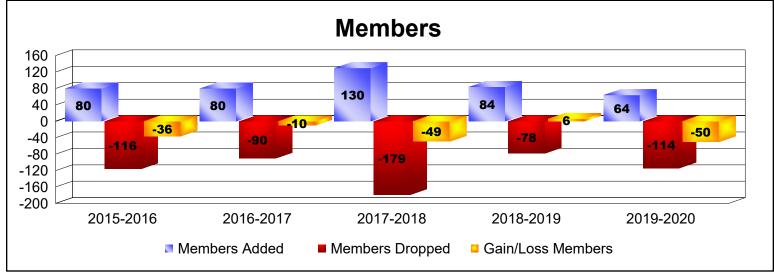

| Year      | New<br>Clubs | Dropped<br>Clubs | Gain/<br>Loss<br>Clubs | New<br>Members | Charter<br>Members | Reinstate<br>Members | Transfer<br>Members | Total<br>Member<br>Added | Total<br>Members<br>Dropped | Gain/<br>Loss<br>Members |
|-----------|--------------|------------------|------------------------|----------------|--------------------|----------------------|---------------------|--------------------------|-----------------------------|--------------------------|
| 2015-2016 | 0            | 0                | 0                      | 74             | 0                  | 3                    | 3                   | 80                       | -116                        | -36                      |
| 2016-2017 | 0            | 0                | 0                      | 65             | 0                  | 5                    | 10                  | 80                       | -90                         | -10                      |
| 2017-2018 | 1            | 0                | 1                      | 81             | 26                 | 15                   | 8                   | 130                      | -179                        | -49                      |
| 2018-2019 | 0            | -1               | -1                     | 56             | 8                  | 11                   | 9                   | 84                       | -78                         | 6                        |
| 2019-2020 | 0            | 0                | 0                      | 50             | 0                  | 10                   | 4                   | 64                       | -114                        | -50                      |
| Average   | 0            | 0                | 0                      | 65             | 7                  | 9                    | 7                   | 88                       | -115                        | -28                      |