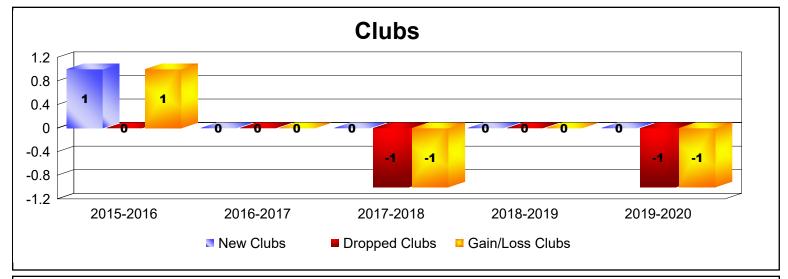

MBR0065 Page 1 of 2 7/7/2020 3:39:11AM

| Year      | New<br>Clubs | Dropped<br>Clubs | Gain/<br>Loss<br>Clubs | New<br>Members | Charter<br>Members | Reinstate<br>Members | Transfer<br>Members | Total<br>Member<br>Added | Total<br>Members<br>Dropped | Gain/<br>Loss<br>Members |
|-----------|--------------|------------------|------------------------|----------------|--------------------|----------------------|---------------------|--------------------------|-----------------------------|--------------------------|
| 2015-2016 | 1            | 0                | 1                      | 97             | 32                 | 3                    | 11                  | 143                      | -168                        | -25                      |
| 2016-2017 | 0            | 0                | 0                      | 86             | 3                  | 8                    | 7                   | 104                      | -118                        | -14                      |
| 2017-2018 | 0            | -1               | -1                     | 40             | 0                  | 7                    | 12                  | 59                       | -167                        | -108                     |
| 2018-2019 | 0            | 0                | 0                      | 58             | 0                  | 3                    | 9                   | 70                       | -76                         | -6                       |
| 2019-2020 | 0            | -1               | -1                     | 43             | 0                  | 3                    | 7                   | 53                       | -81                         | -28                      |
| Average   | 0            | 0                | 0                      | 65             | 7                  | 5                    | 9                   | 86                       | -122                        | -36                      |