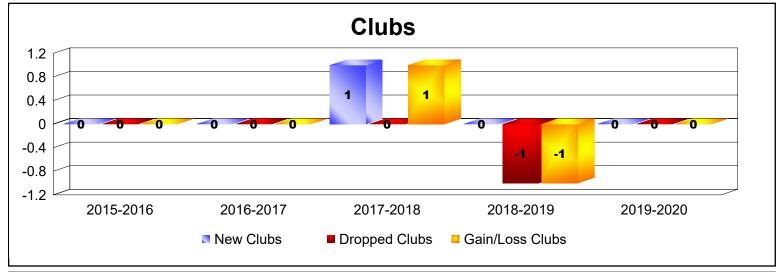

| Year      | New<br>Clubs | Dropped<br>Clubs | Gain/<br>Loss<br>Clubs | New<br>Members | Charter<br>Members | Reinstate<br>Members | Transfer<br>Members | Total<br>Member<br>Added | Total<br>Members<br>Dropped | Gain/<br>Loss<br>Members |
|-----------|--------------|------------------|------------------------|----------------|--------------------|----------------------|---------------------|--------------------------|-----------------------------|--------------------------|
| 2015-2016 | 0            | 0                | 0                      | 74             | 0                  | 3                    | 3                   | 80                       | -116                        | -36                      |
| 2016-2017 | 0            | 0                | 0                      | 65             | 0                  | 5                    | 10                  | 80                       | -90                         | -10                      |
| 2017-2018 | 1            | 0                | 1                      | 81             | 26                 | 15                   | 8                   | 130                      | -179                        | -49                      |
| 2018-2019 | 0            | -1               | -1                     | 56             | 8                  | 11                   | 9                   | 84                       | -78                         | 6                        |
| 2019-2020 | 0            | 0                | 0                      | 50             | 0                  | 10                   | 4                   | 64                       | -114                        | -50                      |
| Average   | 0            | 0                | 0                      | 65             | 7                  | 9                    | 7                   | 88                       | -115                        | -28                      |