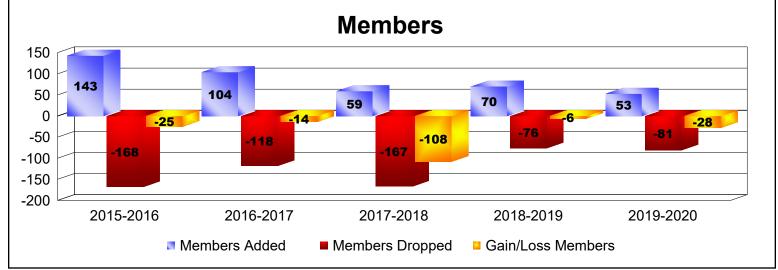

MBR0065 Page 1 of 2 7/7/2020 3:39:11AM

| Year      | New<br>Clubs | Dropped<br>Clubs | Gain/<br>Loss<br>Clubs | New<br>Members | Charter<br>Members | Reinstate<br>Members | Transfer<br>Members | Total<br>Member<br>Added | Total<br>Members<br>Dropped | Gain/<br>Loss<br>Members |
|-----------|--------------|------------------|------------------------|----------------|--------------------|----------------------|---------------------|--------------------------|-----------------------------|--------------------------|
| 2015-2016 | 1            | 0                | 1                      | 97             | 32                 | 3                    | 11                  | 143                      | -168                        | -25                      |
| 2016-2017 | 0            | 0                | 0                      | 86             | 3                  | 8                    | 7                   | 104                      | -118                        | -14                      |
| 2017-2018 | 0            | -1               | -1                     | 40             | 0                  | 7                    | 12                  | 59                       | -167                        | -108                     |
| 2018-2019 | 0            | 0                | 0                      | 58             | 0                  | 3                    | 9                   | 70                       | -76                         | -6                       |
| 2019-2020 | 0            | -1               | -1                     | 43             | 0                  | 3                    | 7                   | 53                       | -81                         | -28                      |
| Average   | 0            | 0                | 0                      | 65             | 7                  | 5                    | 9                   | 86                       | -122                        | -36                      |